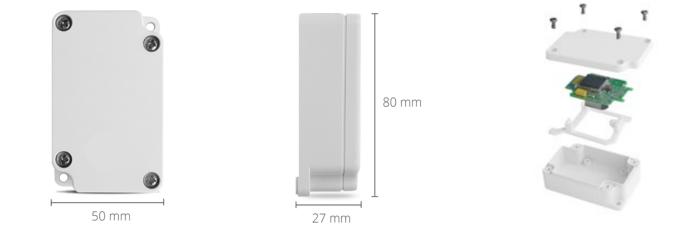

| Technical Parameters |                                                                             |
|----------------------|-----------------------------------------------------------------------------|
| Size                 | 50 x 85 x 27                                                                |
| Weight               | 70g                                                                         |
| Power Supply         | Coin Battery CR2477, 1000 mAh (not included)                                |
| Operating Conditions | -20 - 60°C, 20 – 85% humidity without condensation                          |
| Warm-Up Time         | Immediate                                                                   |
| Environment          | Industrial, Warehouse, Manufacturing, Retail, Sports Tracking,<br>Livestock |
| UWB, Channel 5       | 6500 MHz / -41.3dBm                                                         |
| Bluetooth Low Energy | 2400 MHz                                                                    |
| Approvals            | RED/CE FCC                                                                  |