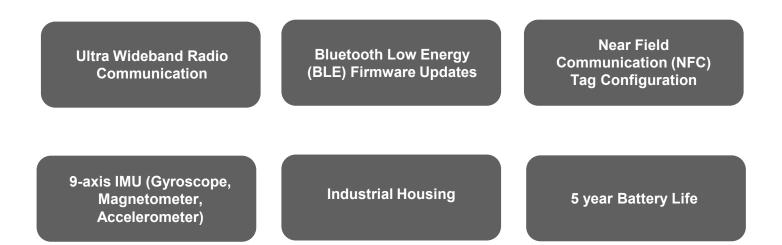

## **Asset** Location Tag

Real Time Location System (RTLS)

The Connectus Asset Location Tag is an active mobile locator providing superior accuracy in real-time. It's position can be reported from milliseconds to minutes covering a brad spectrum of applications from industrial projects to livestock. Battery lifetime goes up to years depending on Personal Tag settings. Personal Tag is powered from Lithium-ion battery.



## **Features**



## DISCLAIMER

The information contained within this document is subject to change without prior notice. Connectus accepts no responsibility for any inaccuracies or omissions and specifically rejects any losses, liabilities, or risks, personal or otherwise, sustained as a consequence, directly or otherwise, of the use or application of anything contained within this document.



| Technical Parameters |                                                                             |
|----------------------|-----------------------------------------------------------------------------|
| Size                 | 50 x 85 x 27                                                                |
| Weight               | 70g                                                                         |
| Po