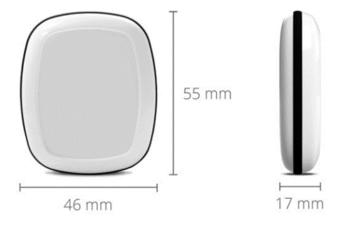

# **Technical Data Sheet**

| Technical Parameters                  |                                                               |
|---------------------------------------|---------------------------------------------------------------|
| Size                                  | 46 x 55 x 17                                                  |
| Weight                                | 30g                                                           |
| Power Supply                          | Internal Lithium-ion                                          |
| Operating Conditions                  | -20 - 60°C                                                    |
| Warm-Up Time                          | Immediate                                                     |
| Environment                           | Industrial, Warehouse, Manufacturing, Retail, Sports Tracking |
| UWB                                   | 4.5 - 6.5 GHz                                                 |
| Bluetooth Low Energy                  | 2400 MHz                                                      |
| UWB Antenna                           | Omnidirectional CH2, CH5                                      |
| WiFi 2.4 GHz (optional)               | Omnidirectional Antenna                                       |
| UWB Radiated Power CH2GGz CHS 6.5 GHz | -41.3 dBm/Hz                                                  |
| Certifications                        | RED/CE, FCC, Class 1 Div. 2, Zone 2, Zone 1 (Pending)         |