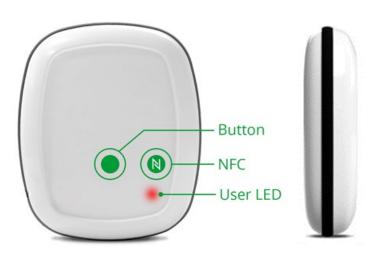

## **Features**

Ultra Wideband Radio Communication

Bluetooth Low Energy (BLE) Firmware Updates

Near Field Communication (NFC) Badge Configuration

9-axis IMU (Gyroscope, Magnetometer, Accelerometer)

Emergency Assistance
Button