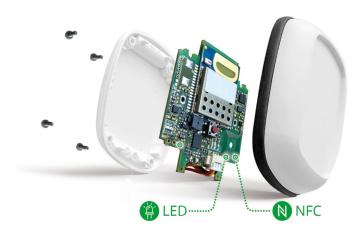

## **Features**

Ultra Wideband Radio Communication

Bluetooth Low Energy (BLE) Firmware Updates

Near Field Communication (NFC) Badge Configuration

9-axis IMU (Gyroscope, Magnetometer, Accelerometer)

Emergency Assistance
Button